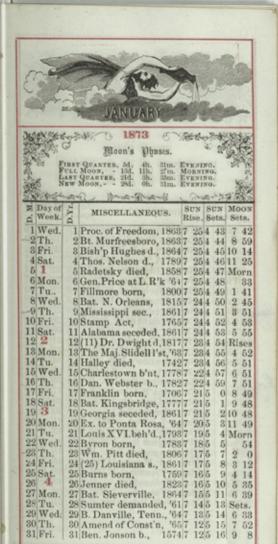

1873 R. B. Horraide Prince Con Lees.

Miss pity Lend May 15.

Miss pity Lengling

" Mirchelp die Mentin

Fred Nichman L. Brok

Jas Mclelintres L. Baftism

Av S. in m. 2 ice erge. Marine 620-750 m. H. 600-880 Mus - 875-1350 R. 2. - 908- 1648 Mun 644. Neb -730. 12 807.